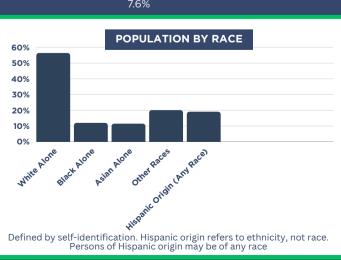

#### **DEMOGRAPHICS**

MEDIAN HOUSEHOLD INCOME

\$126,004

2024 MEDIAN HOME VALUE

\$630,874

**MEDIAN AGE:** 

36.5