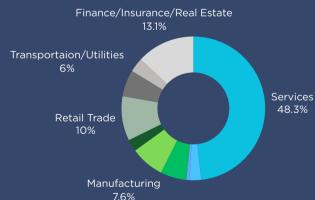

$1.3329/HUNDRED DENTON: \$1.2646/HUNDRED FRISCO: \$1.2027/HUNDRED LITTLE ELM: \$2.11 DENTON: \$2.04 FRISCO: \$1.98

#### **DEMOGRAPHICS**

MEDIAN HOUSEHOLD INCOME

\$126,004

2024 MEDIAN HOME VALUE

\$630,874

**MEDIAN AGE:** 

36.5

## 



### **TOWN AREA**

- Square miles including the lake: 22.64
- Square miles excluding the lake: 16.58
- Elevation: 522 to 596 feet above sea level
- 66 miles of shoreline on Lewisville Lake
- Zip Codes: 75033, 75036, 75068, 76227, 75034
- Denton County, Texas

# TRANSPORTATION

DFW International
26.4 miles / 33 minutes
Dallas Love Field
32.6 miles / 48 minutes

#### MAJOR HIGHWAYS

- North and South
  - o Interstate 35E
  - Dallas North Tollway
  - FM 423
- East and West
- Eldorado Parkway
- o SH 121
- U.S. Highway 380

### TOTAL EMPLOYMENT BY INDUSTRY





### **EDUCATION** Serving Town of Little Elm Little Elm Denton Frisco ISD ISD ISD 1 High School 1 High School 2 High Schools 2 Middle Schools 2 Middle School 5 Elementary Schools 6 Elementary Schools 6 Elementary Schools 1 STEM Academy

### MAJOR EMPLOYERS/# OF EMPLOYEES





Town of Little Elm 469



Kroger 105



Lowes Home Store
117