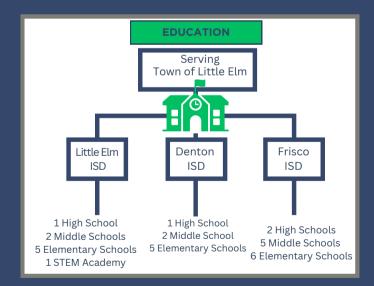

TAX RATE

8.25%

\$0.589900/HUNDRED \$0.189485/HUNDRED

LITTLE ELM: \$1.3329/HUNDRED DENTON: \$1.2646/HUNDRED FRISCO: \$1.2027/HUNDRED LITTLE ELM: \$2.11 DENTON: \$2.04 FRISCO: \$1.98

#### **DEMOGRAPHICS**

MEDIAN HOUSEHOLD INCOME

\$126,004

2024 MEDIAN HOME VALUE

\$630,874

**MEDIAN AGE:** 

36.5

### 



#### **TOWN AREA**

- Square miles including the lake: 22.64
- Square miles excluding the lake: 16.58
- Elevation: 522 to 596 feet above sea level
- 66 miles of shoreline on Lewisville Lake
- Zip Codes: 75033, 75036, 75068, 76227, 75034
- Denton County, Texas

## TRANSPORTATION



#### MAJOR HIGHWAYS

- North and South
  - o Interstate 35E
  - Dallas North Tollway
  - FM 423
- East and West
  - Eldorado Parkway
  - o SH 121
  - U.S. Highway 380

#### TOTAL EMPLOYMENT BY INDUSTRY







#### MAJOR EMPLOYERS/# OF EMPLOYEES





Town of Little Elm 469



Kroger 105



Lowes Home Store 117