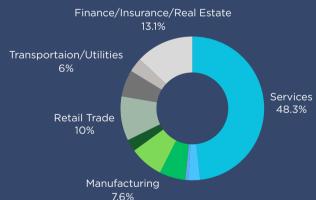

RTY TAX RATE

8.25%

\$0.589900/HUNDRED \$0.189485/HUNDRED

LITTLE ELM: \$1.3329/HUNDRED DENTON: \$1.2646/HUNDRED FRISCO: \$1.2027/HUNDRED LITTLE ELM: \$2.11 DENTON: \$2.04 FRISCO: \$1.98

#### **DEMOGRAPHICS**

MEDIAN HOUSEHOLD INCOME

\$126,004

2024 MEDIAN HOME VALUE

\$630,874

**MEDIAN AGE:** 

36.5

### 



#### **TOWN AREA**

- Square miles including the lake: 22.64
- Square miles excluding the lake: 16.58
- Elevation: 522 to 596 feet above sea level
- 66 miles of shoreline on Lewisville Lake
- Zip Codes: 75033, 75036, 75068, 76227, 75034
- Denton County, Texas

## TRANSPORTATION



#### MAJOR HIGHWAYS

- North and South
  - o Interstate 35E
  - Dallas North Tollway
  - FM 423
- East and West
  - Eldorado Parkway
  - o SH 121
  - U.S. Highway 380

#### TOTAL EMPLOYMENT BY INDUSTRY







#### MAJOR EMPLOYERS/# OF EMPLOYEES





Town of Little Elm 469



Kroger 105



Lowes Home Store 117