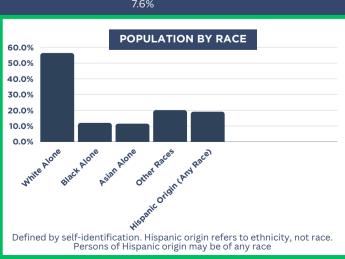

#### **DEMOGRAPHICS**

MEDIAN HOUSEHOLD INCOME

\$126,004

2024 MEDIAN HOME VALUE

\$630,874

**MEDIAN AGE:** 

36.5