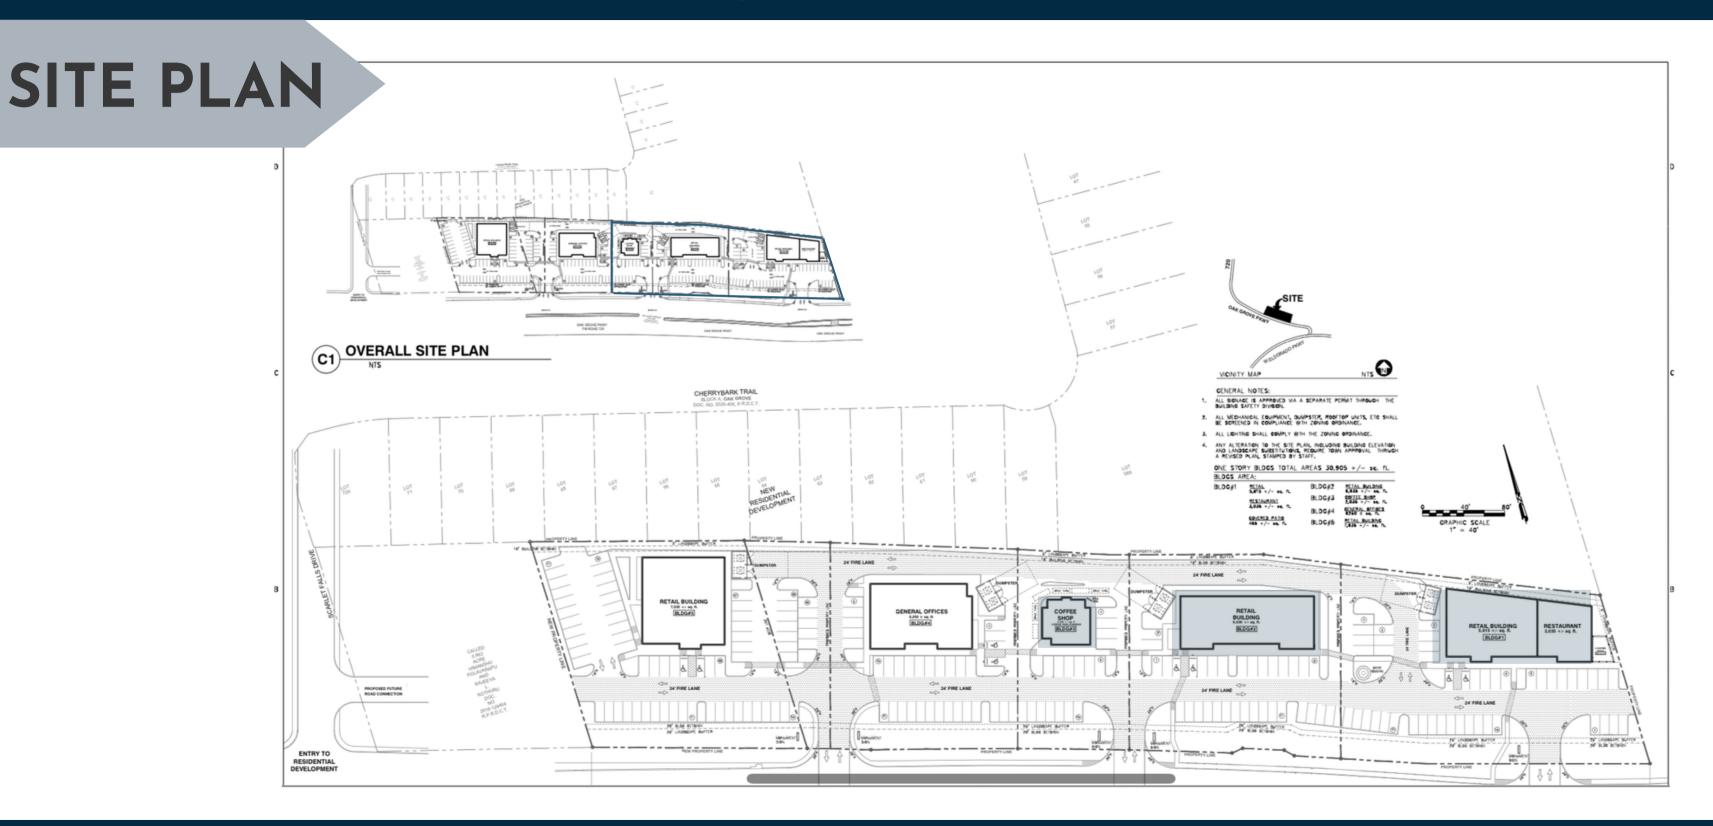

# SITE PLAN

2009 Oak Grove Pkwy, Little Elm, TX 75068

Shell Space \$34-\$36 + NNN

Property Type: Retail

Year Built: 2024

Property Subtype: Storefront

Construction Status: Proposed

Gross Leasable Area: 17,620 SF

Building 1: 8,650SF

Available Range SF: 1,200 - 8,650 SF

**Building 2**: 6935 SF

Available Range SF: 1,200 - 6,935 SF

**Building 3**: 2,035 SF

2009 Oak Grove Pkwy, Little Elm, TX 75068