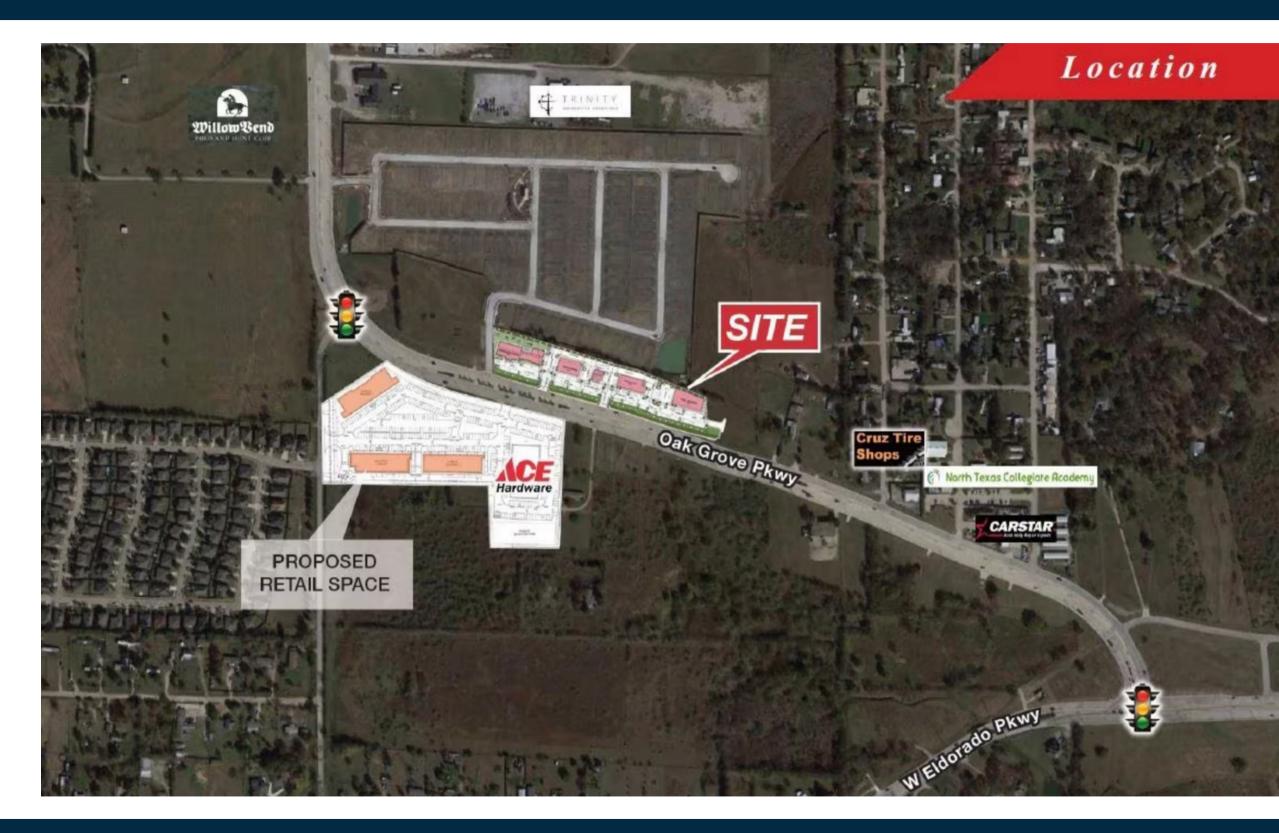

# LOCATION

Just west of Frisco and near Lake Lewisville, this location is at the center of growth for Denton and Collin County. Little Elm is a thriving community with a growing population, attracting both local residents and visitors alike. Shops at Lakefront is located on Oak Grove Pkwy (FM 720) which crosses and connects two major roads (Eldorado and Highway 380) with daily traffic exceeding 30,000 vehicles per day! The surrounding area experiences high foot traffic, which translates into abundant potential customers for your business. The retail development is located in a highly desirable and accessible location with high visibility and significant exposure.

# SITE PLAN

2009 Oak Grove Pkwy, Little Elm, TX 75068