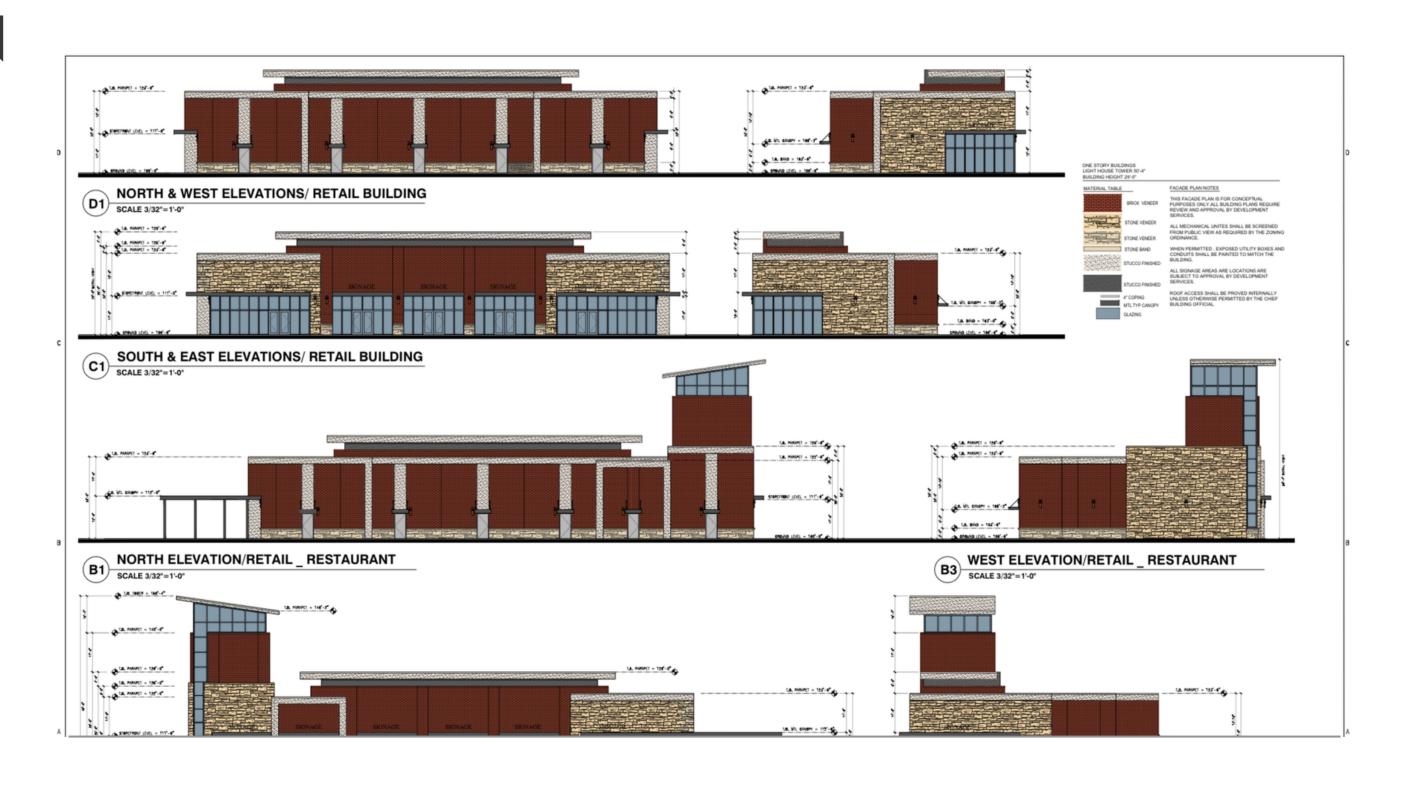

#### **ABOUT THE PROPERTY**

We are thrilled to announce the upcoming grand opening of "Shops at Lakefront" in Spring 2024! Welcome to an exceptional retail opportunity in the vibrant town of Little Elm, Texas. Presenting the newest retail development at 2009 Oak Grove Parkway, a strategically positioned hub for businesses seeking high visibility, accessibility, and a thriving customer base. This modern commercial complex promises a dynamic environment where success and growth converge.

# SITE PLAN

2009 Oak Grove Pkwy, Little Elm, TX 75068