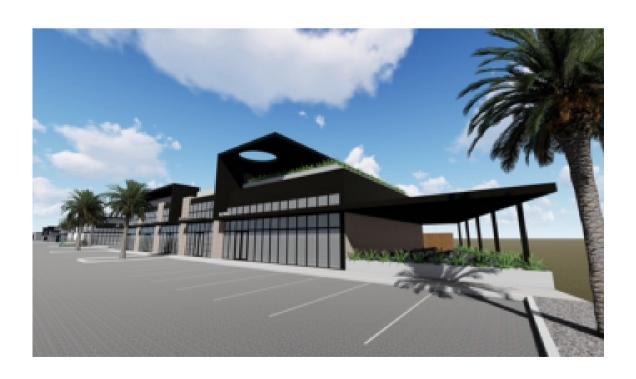

#### **ABOUT THE PROPERTY**

We are thrilled to announce the upcoming grand opening of "Shops at Lakefront" in Spring 2024! Welcome to an exceptional retail opportunity in the vibrant town of Little Elm, Texas. Presenting the newest retail development at 2009 Oak Grove Parkway, a strategically positioned hub for businesses seeking high visibility, accessibility, and a thriving customer base. This modern commercial complex promises a dynamic environment where success and growth converge.

Shell Space \$34-\$36 + NNN

Property Type: Retail

Year Built: 2024

Property Subtype: Storefront

Construction Status: Proposed

Gross Leasable Area: 17,620 SF

Building 1: 8,650SF

Available Range SF: 1,200 - 8,650 SF

**Building 2**: 6935 SF

Available Range SF: 1,200 - 6,935 SF

**Building 3**: 2,035 SF

2009 Oak Grove Pkwy, Little Elm, TX 75068