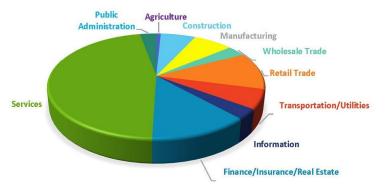

n:**

#### LITTLE ELM INDEPENDENT SCHOOL DISTRICT

- 1 High School
- 2 Middle Schools
- 5 Elementary Schools
- 1 STEM Academy

#### FRISCO INDEPENDENT SCHOOL DISTRICT IN LITTLE ELM

2 Elementary Schools

#### DENTON INDEPENDENT SCHOOL DISTRICT IN LITTLE ELM

- 3 Elementary Schools
- 1 Middle School
- 1 High School

### NORTH CENTRAL TEXAS COLLEGE

18 public and private colleges in the DFW area

# Major Employers/No. of Employees:

| • | Little Elm ISD:           | 1000 |
|---|---------------------------|------|
| • | Town of Little Elm:       | 437  |
| • | Retractable Technologies: | 204  |
| • | Kroger:                   | 200  |
| • | Lowe's Home Center:       | 190  |
| • | Holt Cat:                 | 80   |
| • | Hula Hut:                 | 55   |

#### TOTAL EMPLOYEMENT BY INDUSTRY