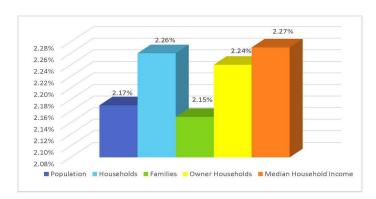

# Town of Little Elm Fast Facts

## **Population:**

- Town population (January 2023): 54,553
- Total 2022 Retail Trade Area population: 324,890 (15 minute Drive Time)
- Projected 2027 Retail Trade Area population: 361,786
- Town build out population: 90,000

## **Demographics:**

- Median age: 34.4
- Median Household Income: 116,779
- 2021 Median Single-Family New Home: \$375,653



## Area Trends: 2022-2027 Annual Rate

# **Population By Race:**

White Alone: 55.7%Black Alone: 12.4%Asian Alone: 11.7%Other Races: 20.2%

Hispanic Origin (Any Race): 18.3%
Defined by self-identification, Hispanic origin refers to ethnicity, not race. Persons of Hispanic origin may be of any race.

## **Town Area:**

- 22.64 square miles including the lake
- 16.58 square miles excluding the lake
- Elevation: 522 to 596 feet above sea level
- 66 miles of shoreline on Lewisville Lake
- Zip Code: 75033, 75036, 75068, and 76227
- Denton County, Texas

## **Transportation:**

#### **MAJOR AIRPORTS**

- DFW International / Dallas Love Field— 26.7mi/33 mins.
- N/S: Interstate 35E, Dallas North Tollway, FM 423
- E/W: Eldorado Parkway (FM 720), SH 121,
- U.S. Hwy 380

## **Town Financials:**

Li